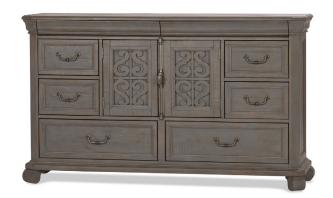

# **BEDROOM COLLECTION**

| CODE                        | CODE      | MEASUREMENTS       | PRICE      |
|-----------------------------|-----------|--------------------|------------|
| King Bed -Pewter            | 144706001 | 86"W x 89"D x 75"H | \$2,599.00 |
| Queen Bed -Pewter           | 144706002 | 70"W x 89"D x 72"H | \$2,299.00 |
| Nightstand -Pewter          | 144707    | 30"W x 18"D x 28"H | \$599.00   |
| 5 Drawer Chest -Pewter      | 144708    | 42"W x 18"D x 56"H | \$1,499.00 |
| 8 Drawer Dresser<br>-Pewter | 144709    | 68"W x 18"D x 40"H | \$1,699.00 |
| Armoire -Pewter             | 144710    | 48"W x 20"D x 71"H | \$1,899.00 |

# **BEDROOM COLLECTION**

| CODE                        | CODE      | MEASUREMENTS       |
|-----------------------------|-----------|--------------------|
| King Bed -Pewter            | 144706001 | 86"W x 89"D x 75"H |
| Queen Bed -Pewter           | 144706002 | 70"W x 89"D x 72"H |
| Nightstand -Pewter          | 144707    | 30"W x 18"D x 28"H |
| 5 Drawer Chest -Pewter      | 144708    | 42"W x 18"D x 56"H |
| 8 Drawer Dresser<br>-Pewter | 144709    | 68"W x 18"D x 40"H |
| Armoire -Pewter             | 144710    | 48"W x 20"D x 71"H |

5 Drawer Chest -Pewter

8 Drawer Dresser -Pewter