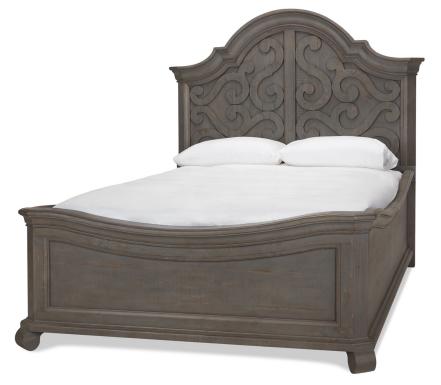

# **BEDROOM COLLECTION**

| CODE                        | CODE      | MEASUREMENTS       | PRICE      |
|-----------------------------|-----------|--------------------|------------|
| King Bed -Pewter            | 144706001 | 86"W x 89"D x 75"H | \$2,599.00 |
| Queen Bed -Pewter           | 144706002 | 70"W x 89"D x 72"H | \$2,299.00 |
| Nightstand -Pewter          | 144707    | 30"W x 18"D x 28"H | \$599.00   |
| 5 Drawer Chest -Pewter      | 144708    | 42"W x 18"D x 56"H | \$1,499.00 |
| 8 Drawer Dresser<br>-Pewter | 144709    | 68"W x 18"D x 40"H | \$1,699.00 |
| Armoire -Pewter             | 144710    | 48"W x 20"D x 71"H | \$1,899.00 |

COMPLIMENTARY ASSEMBLY OF PRODUCT AVAILABLE BEFORE DELIVERY OR PICK UP UPON REQUEST

Bed -Pewter

Nightstand -Pewter

# **BEDROOM COLLECTION**

| CODE                        | CODE      | MEASUREMENTS       |
|-----------------------------|-----------|--------------------|
| King Bed -Pewter            | 144706001 | 86"W x 89"D x 75"H |
| Queen Bed -Pewter           | 144706002 | 70"W x 89"D x 72"H |
| Nightstand -Pewter          | 144707    | 30"W x 18"D x 28"H |
| 5 Drawer Chest -Pewter      | 144708    | 42"W x 18"D x 56"H |
| 8 Drawer Dresser<br>-Pewter | 144709    | 68"W x 18"D x 40"H |
| Armoire -Pewter             | 144710    | 48"W x 20"D x 71"H |