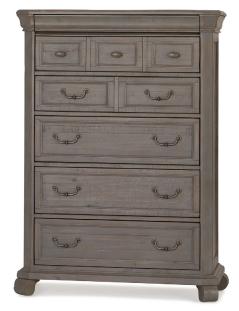

# **BEDROOM COLLECTION**

| CODE                        | CODE      | MEASUREMENTS       | PRICE      |
|-----------------------------|-----------|--------------------|------------|
| King Bed -Pewter            | 144706001 | 86"W x 89"D x 75"H | \$2,599.00 |
| Queen Bed -Pewter           | 144706002 | 70"W x 89"D x 72"H | \$2,299.00 |
| Nightstand -Pewter          | 144707    | 30"W x 18"D x 28"H | \$599.00   |
| 5 Drawer Chest -Pewter      | 144708    | 42"W x 18"D x 56"H | \$1,499.00 |
| 8 Drawer Dresser<br>-Pewter | 144709    | 68"W x 18"D x 40"H | \$1,699.00 |
| Armoire -Pewter             | 144710    | 48"W x 20"D x 71"H | \$1,899.00 |

# **BEDROOM COLLECTION**

| CODE                        | CODE      | MEASUREMENTS       |
|-----------------------------|-----------|--------------------|
| King Bed -Pewter            | 144706001 | 86"W x 89"D x 75"H |
| Queen Bed -Pewter           | 144706002 | 70"W x 89"D x 72"H |
| Nightstand -Pewter          | 144707    | 30"W x 18"D x 28"H |
| 5 Drawer Chest -Pewter      | 144708    | 42"W x 18"D x 56"H |
| 8 Drawer Dresser<br>-Pewter | 144709    | 68"W x 18"D x 40"H |
| Armoire -Pewter             | 144710    | 48"W x 20"D x 71"H |

5 Drawer Chest -Pewter

8 Drawer Dresser -Pewter

heat sources and standing liquids

5 Drawer Chest -Pewter