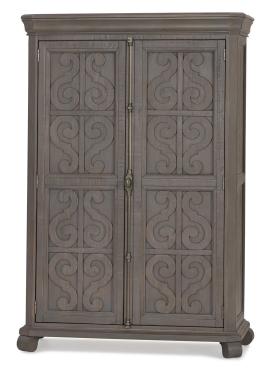

# **BEDROOM COLLECTION**

| CODE                        | CODE      | MEASUREMENTS       | PRICE      |
|-----------------------------|-----------|--------------------|------------|
| King Bed -Pewter            | 144706001 | 86"W x 89"D x 75"H | \$2,599.00 |
| Queen Bed -Pewter           | 144706002 | 70"W x 89"D x 72"H | \$2,299.00 |
| Nightstand -Pewter          | 144707    | 30"W x 18"D x 28"H | \$599.00   |
| 5 Drawer Chest -Pewter      | 144708    | 42"W x 18"D x 56"H | \$1,499.00 |
| 8 Drawer Dresser<br>-Pewter | 144709    | 68"W x 18"D x 40"H | \$1,699.00 |
| Armoire -Pewter             | 144710    | 48"W x 20"D x 71"H | \$1,899.00 |

COMPLIMENTARY ASSEMBLY OF PRODUCT AVAILABLE BEFORE DELIVERY OR PICK UP UPON REQUEST

Bed -Pewter

Nightstand -Pewter

# **BEDROOM COLLECTION**

| CODE                        | CODE      | MEASUREMENTS       |
|-----------------------------|-----------|--------------------|
| King Bed -Pewter            | 144706001 | 86"W x 89"D x 75"H |
| Queen Bed -Pewter           | 144706002 | 70"W x 89"D x 72"H |
| Nightstand -Pewter          | 144707    | 30"W x 18"D x 28"H |
| 5 Drawer Chest -Pewter      | 144708    | 42"W x 18"D x 56"H |
| 8 Drawer Dresser<br>-Pewter | 144709    | 68"W x 18"D x 40"H |
| Armoire -Pewter             | 144710    | 48"W x 20"D x 71"H |