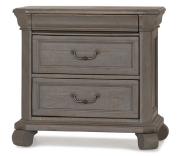

# **BEDROOM COLLECTION**

| CODE                        | CODE      | MEASUREMENTS       | PRICE      |
|-----------------------------|-----------|--------------------|------------|
| King Bed -Pewter            | 144706001 | 86"W x 89"D x 75"H | \$2,599.00 |
| Queen Bed -Pewter           | 144706002 | 70"W x 89"D x 72"H | \$2,299.00 |
| Nightstand -Pewter          | 144707    | 30"W x 18"D x 28"H | \$599.00   |
| 5 Drawer Chest -Pewter      | 144708    | 42"W x 18"D x 56"H | \$1,499.00 |
| 8 Drawer Dresser<br>-Pewter | 144709    | 68"W x 18"D x 40"H | \$1,699.00 |
| Armoire -Pewter             | 144710    | 48"W x 20"D x 71"H | \$1,899.00 |

COMPLIMENTARY ASSEMBLY OF PRODUCT AVAILABLE BEFORE DELIVERY OR PICK UP UPON REQUEST

Bed -Pewter

Nightstand -Pewter

# **BEDROOM COLLECTION**

| CODE                        | CODE      | MEASUREMENTS       |
|-----------------------------|-----------|--------------------|
| King Bed -Pewter            | 144706001 | 86"W x 89"D x 75"H |
| Queen Bed -Pewter           | 144706002 | 70"W x 89"D x 72"H |
| Nightstand -Pewter          | 144707    | 30"W x 18"D x 28"H |
| 5 Drawer Chest -Pewter      | 144708    | 42"W x 18"D x 56"H |
| 8 Drawer Dresser<br>-Pewter | 144709    | 68"W x 18"D x 40"H |
| Armoire -Pewter             | 144710    | 48"W x 20"D x 71"H |